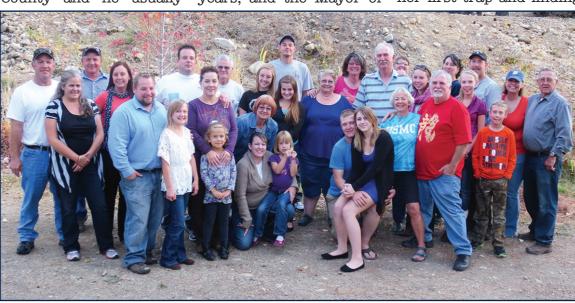

Special gifts went out on December 23rd that included warm socks and a blanket. Pictured is Boise Basin Senior Center Director Lori Corbett and Mr. & Mrs. Claus. Photo by Eileen Capson

A Christmas miracle came via the Boise Snowmobile Club (donating over \$1000 of food to the Food Pantry) and others pitched Photo by Ken Couch