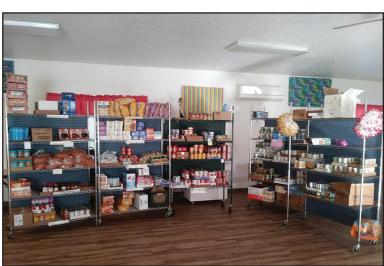

Lori placed the canned goods away in the cubbords. Photo by Ken Couch

The cupboards were bare at the Boise Basin Senior Center, with Christmas looming close at hand. The word went out that there was a need. Fulfilling the wish, several organizations and a few local generous people helped to make the season bright. Photo by Lori Corbett