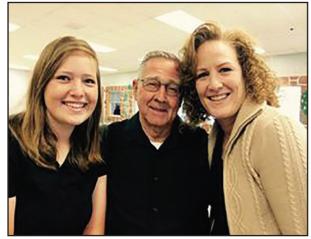

# Special Donations from NXIIdge in Boise

NXEdge in Boise, Idaho donated massive amounts of muchneeded items for our seniors. The generousity of NXEdge Team Members included an annual Holiday Drive for our seniors in the Idaho City area. [Pictured from left to right: Kameron Rogers and Christine Parker, representatives of NXEdge-Boise.] The NXEdge Team has also provided donations to the Foster Kids Program in the Boise Valley for many years. A warm "Thank You to our Holiday Helpers at NXEdge!"