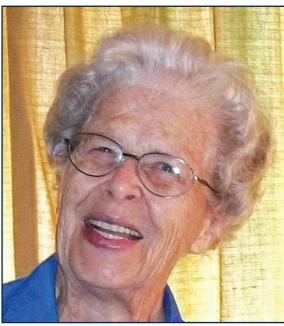

# Happy Birthday to Roger Jackson

Roger was born December 31, 1940, exactly one year after the birth of his brother, Fred, who died in childbirth. His parents were Edna (Hill) Jackson and Leslie Daniel Jackson. He has one sister, Barbara, who was born on February 23, 1949. At one time, his parents owned and operated the Idaho City Hotel which later burned down. In the 1950's they built Jackson's Motel and Cafe on the corner of Main and Walulla Streets in the building which is now an antique store.

Happy 80th Birthday on December 31, 2020!

Idaho City and Commissioner for Boise County. For many years, he was a member of the volunteer fire department. In these positions, he has always worked to improve the County and local community.