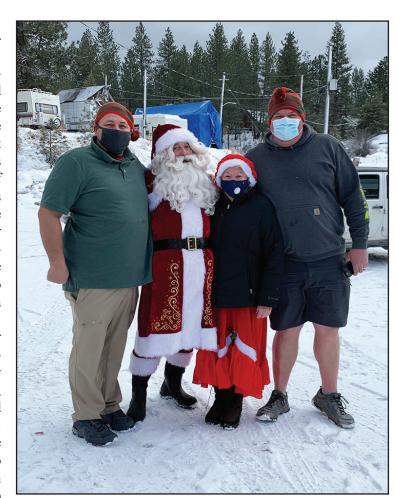

Lori placed the canned goods away in the cubbords. Photo by Ken Couch

The cupboards were bare at the Boise Basin Senior Center, with Christmas looming close at hand. The word went out that there was a need. Fulfilling the wish, several organizations and a few local generous people helped to make the season bright. Photo by Lori Corbett