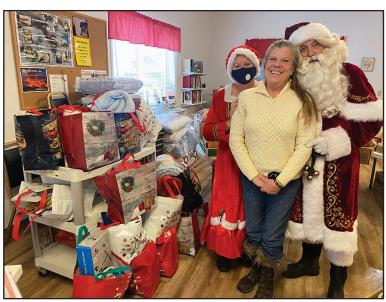

Special gifts went out on December 23rd that included warm socks and a blanket. Pictured is Boise Basin Senior Center Director Lori Corbett and Mr. & Mrs. Claus. Photo by Eileen Capson

A Christmas miracle came via the Boise Snowmobile Club (donating over \$1000 of food to the Food Pantry) and others pitched Photo by Ken Couch