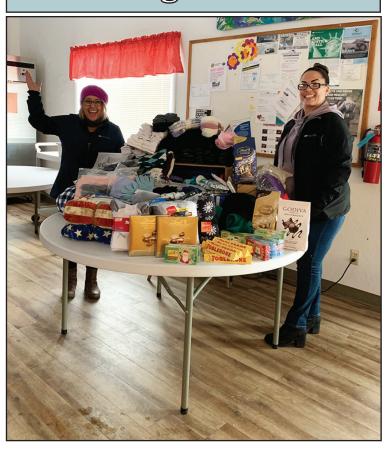

# Special Donations from NXIIdge in Boise

NXEdge in Boise, Idaho donated massive amounts of muchneeded items for our seniors. The generousity of NXEdge Team Members included an annual Holiday Drive for our seniors in the Idaho City area. [Pictured from left to right: Kameron Rogers and Christine Parker, representatives of NXEdge-Boise.] The NXEdge Team has also provided donations to the Foster Kids Program in the Boise Valley for many years. A warm "Thank You to our Holiday Helpers at NXEdge!"

Photo by Lori Corbett, Boise Basin Senior Center Director