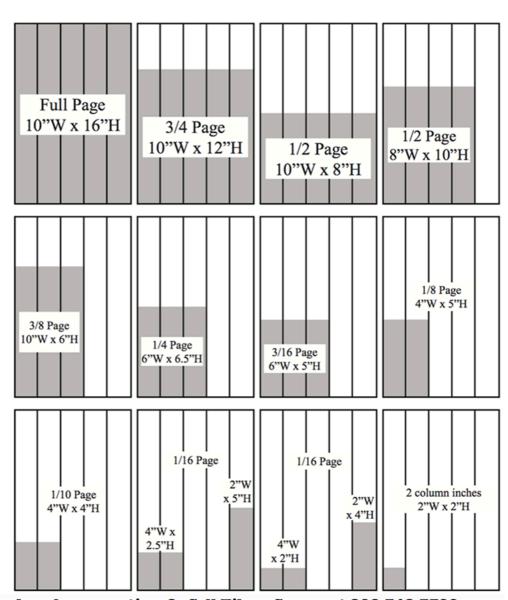

### Idaho World display ads come in just your size!

The Idaho World can accommodate any size advertiement, but most advertizers have found the shapes and sizes shown below to be the most effective.

- 1. COLOR: Color advertising rates provided on request.
- 2. ACCEPTANCE: The Idaho World reserves the right to reject at its option any advertisement it deems objectionable.
- 3. PLACEMENT: Placement of advertisements is at the option of The Idaho World, however all efforts will be made to meet advertisers' requests.
- 4. DEADLINES: The deadline for display, legal and classified advertising in The Idaho World is 5pm on Friday.