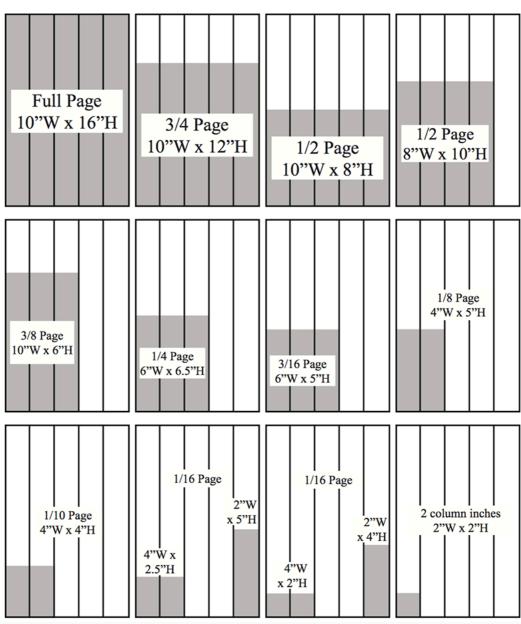

#### Popular Sizes and Rates - Per Insertion

| Page Size: 5 Col. SAU format (2 in. columns, 1/8 in. between) x 16 inches length |        |                   |        |            |             |
|----------------------------------------------------------------------------------|--------|-------------------|--------|------------|-------------|
| Page Part                                                                        | Col In | Ad Size           | 1 Week | 2-11 Weeks | 12-52 Weeks |
| Full page                                                                        | 80     | 10"wide x 16"tall | 400.00 | 280.00     | 200.00      |
| 3/4 page                                                                         | 60     | 10"wide x 12"tall | 300.00 | 210.00     | 150.00      |
| 1/2 page                                                                         | 40     | 10"wide x 8"tall  | 200.00 | 140.00     | 100.00      |
| 1/2 page                                                                         | 40     | 8"wide x 10"tall  | 200.00 | 140.00     | 100.00      |
| 3/8 page                                                                         | 30     | 10"wide x 6"tall  | 150.00 | 105.00     | 75.00       |
| 1/4 page                                                                         | 20     | 6"wide x 6.5"tall | 112.00 | 78.80      | 56.40       |
| 3/16 page                                                                        | 15     | 6"wide x 5"tall   | 84.30  | 59.10      | 42.30       |
| 1/8 page                                                                         | 10     | 4"wide x 5"tall   | 62.50  | 43.80      | 31.30       |
| 1/10 page                                                                        | 8      | 4"wide x 4"tall   | 50.00  | 35.04      | 25.04       |
| 1/16 page                                                                        | 5      | 4"wide x 2.5"tall | 31.25  | 21.90      | 15.65       |
| 1/20 page                                                                        | 4      | 4"wide x 2"tall   | 25.00  | 17.52      | 12.52       |
| 1/20 page                                                                        | 4      | 2"wide x 4"tall   | 25.00  | 17.52      | 12.52       |
| 2 col in                                                                         | 2      | 2"wide x 2"tall   | 12.50  | 8.76       | 6.26        |
| Col In Rate                                                                      |        |                   | 6.25   | 4 38       | 3 13        |

## Idaho World display ads come in just your size!

The Idaho World can accommodate any size advertiement, but most advertizers have found the shapes and sizes shown below to be the most effective.

Terms and Conditions
1. PUBLISHER: The World Publishing Company, Inc.,
Teri Hart, Publisher/ Editor
PO Box 50248, Boise, ID 837050965